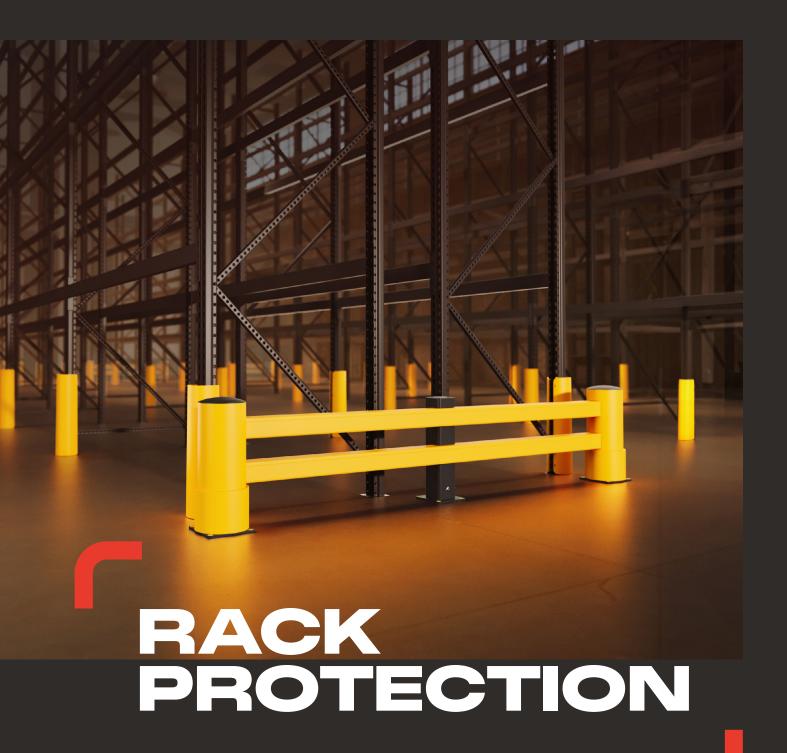

PROTECTION FOR RACK ENDS
AND UPRIGHTS AGAINST VEHICLES

# **RACK PROTECTION**

# PROTECTION FOR RACK ENDS AND UPRIGHTS AGAINST VEHICLES

Forklift collisions with racks are among the most common workplace accidents in warehouses. Workers are often under time pressure as they drive and maneuver forklifts, pallet trucks, or stackers through tight spaces between racks. This can lead to collisions and damage. The consequences can be serious, ranging from minor property damage to collapsed racking. Prevent accidents and protect your racking with Boplan rack protection.