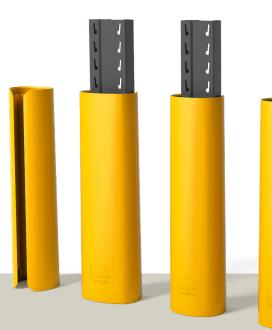

## UNIVERSAL RACK PROTECTION THAT FITS NEARLY ANY RACK

There is no international standard for racking dimensions. There are simply too many racking supports in too many different sizes. As the first universal rack protector on the market, **RACKBULL®** solves this issue. With this rack protector, you don't have to worry about the exact dimensions of your racking system. The **RACKBULL®** always fits.

#### UNIQUE, FLEXIBLE, AND COMPRESSIBLE CORE

Unlike most rack protection, the patented RACKBULL® features a flexible, compressible crumple zone. Additionally, it is not anchored to the floor. This allows the rack protection to move around the supports. This allows RACKBULL® to adapt to any rack width. The unique design further enhances its energy absorption capacity. RACKBULL® rack protection is indusputably the best collision protection system for racking.