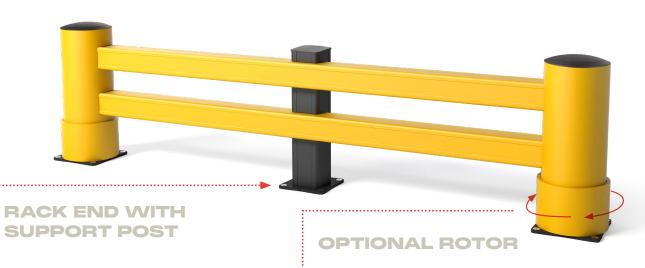

## SAFETY BARRIERS FOR RACK ENDS

Warehouse employees often face time pressure, making them more likely to take shortcuts. The FLEX IMPACT® **RE RACK END**, with its double bars and two bollards, is the best solution to protect rack ends.

Our RACK END offer excellent protection.

Need even more resistance? Then add a central support post. This post is positioned in the center of your RACK END for added

stability and protection. It's especially useful for longer RACK ENDS.

### **Deflects impact by rotating**

Our RACK END offers excellent protection, but to maximize its effectiveness, we offer the option to slide rotors over the corner posts. If a vehicle collides with a corner post, the rotor deflects the impact by rotating away. This prevents the corner posts from absorbing the full force of the impact, reducing the risk of vehicle damage.