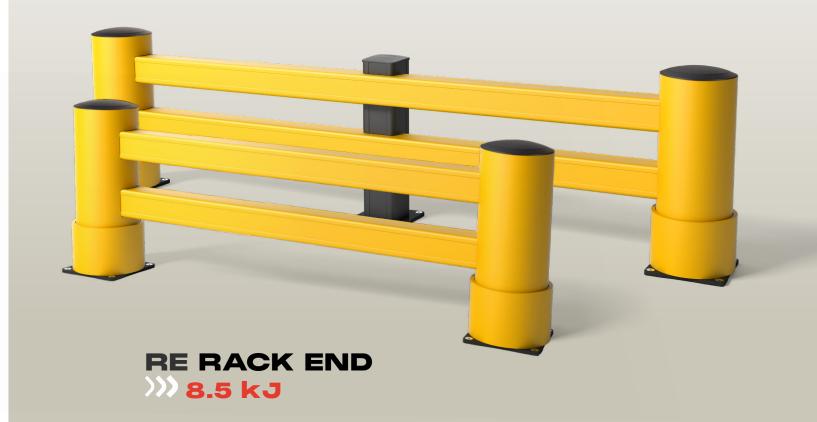

# RE RACK END >>> 8.5 kJ

## SAFETY BARRIERS FOR RACK ENDS

Warehouse employees often face time pressure, making them more likely to take shortcuts. The FLEX IMPACT® **RE RACK END**, with its double bars and two bollards, is the best solution to protect rack ends.

Our RACK END offer excellent protection.

Need even more resistance? Then add a central support post. This post is positioned in the center of your RACK END for added

stability and protection. It's especially useful for longer RACK ENDS.

### **Deflects impact by rotating**

Our RACK END offers excellent protection, but to maximize its effectiveness, we offer the option to slide rotors over the corner posts. If a vehicle collides with a corner post, the rotor deflects the impact by rotating away. This prevents the corner posts from absorbing the full force of the impact, reducing the risk of vehicle damage.