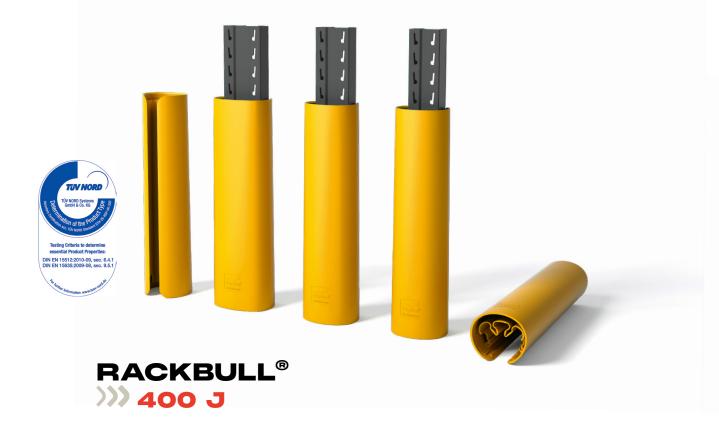

## UNIVERSAL RACK PROTECTION THAT FITS NEARLY ANY RACK

There is no international standard for racking dimensions. There are simply too many racking supports in too many different sizes. As the first universal rack protector on the market, **RACKBULL®** solves this issue. With this rack protector, you don't have to worry about the exact dimensions of your racking system. The **RACKBULL®** always fits.

#### UNIQUE, FLEXIBLE, AND COMPRESSIBLE CORE

Unlike most rack protection, the patented RACKBULL® features a flexible, compressible crumple zone. Additionally, it is not anchored to the floor. This allows the rack protection to move around the supports. This allows RACKBULL® to adapt to any rack width. The unique design further enhances its energy absorption capacity. RACKBULL® rack protection is indusputably the best collision protection system for racking.

#### **OPTIONAL DUST COVER**

This optional dust cover can be included with RACKBULL® protection to prevent dust and small debris from accumulating between the RACKBULL® and the racking. The cover also prevents accidental or intentional dropping of items into your RACKBULL®. The polymer dust cover fits snugly onto the RACKBULL® and around your racking. This fit completes the rack protection's polished appearance.

#### **OPTIONAL FOAM PAD**

For additional absorption, you can add our optional foam pad to the RACKBULL® rack protector. This pad fits seamlessly between your RACKBULL® and the rack. While the RACKBULL® is already highly shock-absorbent and durable, this optional foam padding offers extra reinforcement.