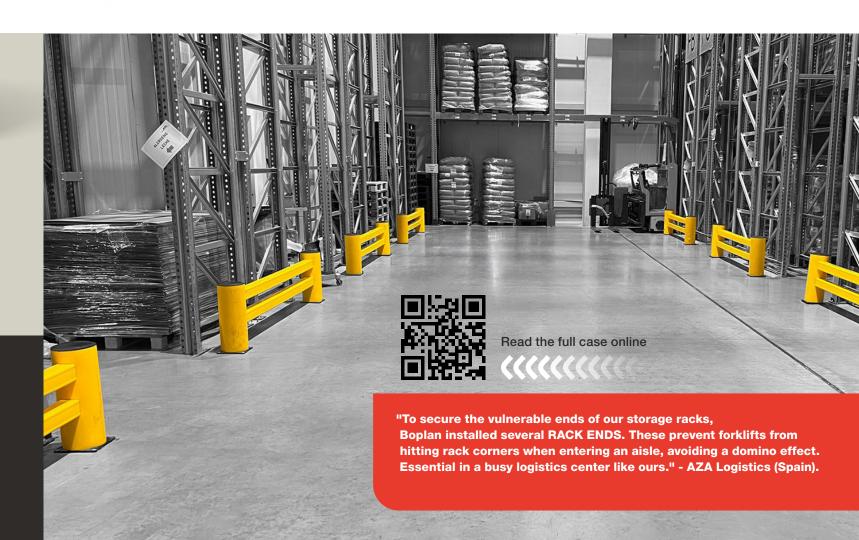

## SAFETY BARRIERS FOR RACK ENDS

Warehouse employees often face time pressure, making them more likely to take shortcuts. The FLEX IMPACT® **RE RACK END**, with its double bars and two bollards, is the best solution to protect rack ends.