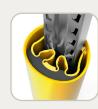

## UNIVERSAL RACK PROTECTION THAT FITS NEARLY ANY RACK

There is no international standard for racking dimensions. There are simply too many racking supports in too many different sizes. As the first universal rack protector on the market, **RACKBULL®** solves this issue. With this rack protector, you don't have to worry about the exact dimensions of your racking system. The **RACKBULL®** always fits.

#### UNIQUE, FLEXIBLE, AND COMPRESSIBLE CORE

Unlike most rack protection, the patented RACKBULL® features a flexible, compressible crumple zone. Additionally, it is not anchored to the floor. This allows the rack protection to move around the supports. This allows RACKBULL® to adapt to any rack width. The unique design further enhances its energy absorption capacity. RACKBULL® rack protection is indusputably the best collision protection system for racking.