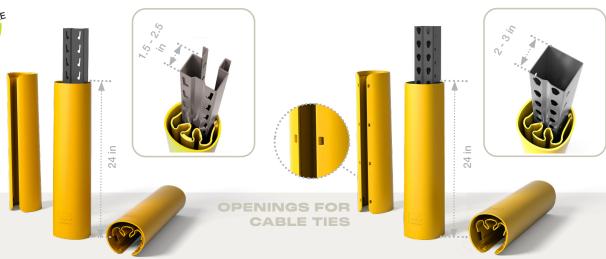

## UNIVERSAL RACK PROTECTION THAT FITS NEARLY ANY RACK

There is no international standard for racking dimensions. There are simply too many racking supports in too many different sizes. As the first universal rack protector on the market, **RACKBULL®** solves this issue. With this rack protector, you don't have to worry about the exact dimensions of your racking system. The **RACKBULL®** always fits.

#### UNIQUE, FLEXIBLE, AND COMPRESSIBLE CORE

Unlike most rack protection, the patented RACKBULL® features a flexible, compressible crumple zone. Additionally, it is not anchored to the floor. This allows the rack protection to move around the supports. This allows RACKBULL® to adapt to any rack width. The unique design further enhances its energy absorption capacity. RACKBULL® rack protection is indusputably the best collision protection system for racking.

#### **EASY TO INSTALL**

The RACKBULL® is easy to install. It takes just one click. Simply push the rack protection against the rack supports and it snaps into place. Fast, efficient, and extremely easy!