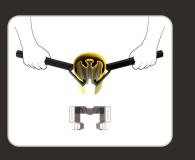

#### **EASY TO INSTALL**

The RACKBULL® is easy to install. It takes just one click. Simply push the rack protection against the rack supports and it snaps into place. Fast, efficient, and extremely easy!

To install multiple RACKBULLS®, we recommend our optional installation kit for an even smoother process. The kit includes two metal handles that easily snap each RACKBULL® into place. This tool provides extra leverage, allowing for even quicklier installing the RACKBULL® on your rack. If you are installing numerous RACKBULLS®, the kit will significantly speed up the process.