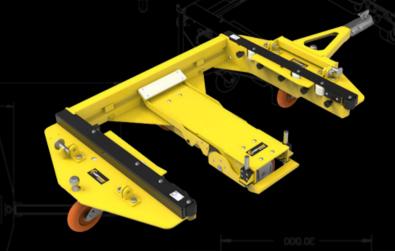

## MOTHER CART

Center Steer Designed For Precision Tracking And Noise

96"x 50"

**Usable Deck Space** 

2,000 LBS

**Weight Capacity** 

**CarryMore Compatible** 

| MODEL NUMBER   | TCSA-20    |
|----------------|------------|
| TARE WEIGHT    | 470 lbs    |
| CAPACITY       | 2,000 lbs  |
| STEERING       | Center     |
| ELEMATE        | 1.0        |
| MAX SLOPE      | <1%        |
| DECK HEIGHT    | 15"        |
| CASTER PACKAGE | CC Apex    |
| MAX SPEED      | 5 MPH      |
| FINISH         | Powder Coa |

Other features include quick change reusable tongue allowing the cart to be pulled in either direction with a standard 2" ball coupler latching system.

This "A" size Mother Cart carries Daughter Carts up to 66" with superior tracking. With its springloaded