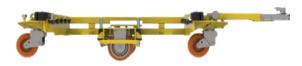

## MOTHER CART

Center Steer Designed For Precision Tracking And Noise

96"x 50"

**Usable Deck Space** 

2,000 LBS

**Weight Capacity** 

**CarryMore Compatible** 

| MODEL NUMBER   | TCSA-20    |
|----------------|------------|
| TARE WEIGHT    | 470 lbs    |
| CAPACITY       | 2,000 lbs  |
| STEERING       | Center     |
| ELEMATE        | 1.0        |
| MAX SLOPE      | <1%        |
| DECK HEIGHT    | 15"        |
| CASTER PACKAGE | CC Apex    |
| MAX SPEED      | 5 MPH      |
| FINISH         | Powder Coa |

Other features include quick change reusable tongue allowing the cart to be pulled in either direction with a standard 2" ball coupler latching system.

This "A" size Mother Cart carries Daughter Carts up to 66" with superior tracking. With its springloaded