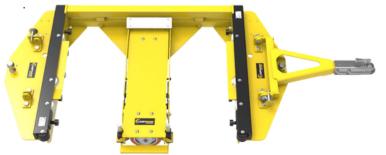

## MOTHER CART

Center Steer Designed For Precision Tracking And Noise

96"x 50"

**Usable Deck Space** 

2,000 LBS

**Weight Capacity** 

**CarryMore Compatible** 

| MODEL NUMBER   | TCSA-20    |
|----------------|------------|
| TARE WEIGHT    | 470 lbs    |
| CAPACITY       | 2,000 lbs  |
| STEERING       | Center     |
| ELEMATE        | 1.0        |
| MAX SLOPE      | <1%        |
| DECK HEIGHT    | 15"        |
| CASTER PACKAGE | CC Apex    |
| MAX SPEED      | 5 MPH      |
| FINISH         | Powder Coa |

Other features include quick change reusable tongue allowing the cart to be pulled in either direction with a standard 2" ball coupler latching system.

This "A" size Mother Cart carries Daughter Carts up to 66" with superior tracking. With its springloaded