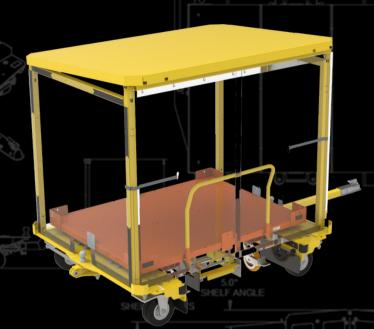

## **TQSA-40-0**

## OUTDOOR MOTHER CART

Quad-Steer Designed For Precision Tracking

65"x 78"

**Largest Recommended Cart** 

4,000 LBS

**Weight Capacity** 

**"A**"

**CarryMore Compatible** 

| MODEL NUMBER | TQSA-40-O  |
|--------------|------------|
| TARE WEIGHT  | 1,648 lbs  |
| CAPACITY     | 4,000 lbs  |
| STEERING     | Quad-Steer |
| ELEMATE      | 1.0"       |
| DECK HEIGHT  | 17.4"      |
| DECK WIDTH   | 65"        |
| DECK LENGTH  | 78"        |

Our "A" size Outdoor Mother Cart, using Elemate 1.0, carries Daughter Carts up to 64" wide with superior tracking. The premium rubber casters allow for seemless transportation from facility to facility. The custom enclosure enables customers to transport material outdoors while protecting it from the elements.

Other features include a quick-change reusable tongue allowing the cart to be pulled in either direction with a standard 2" ball coupler latching system.