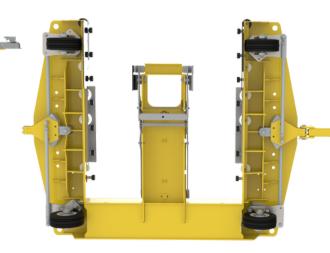

## OUTDOOR MOTHER CART

Quad-Steer Designed For Precision Tracking

65"x 78"

**Largest Recommended Cart** 

4,000 LBS

**Weight Capacity** 

**"A**"

**CarryMore Compatible** 

| MODEL NUMBER | TQSA-40-O  |
|--------------|------------|
| TARE WEIGHT  | 1,648 lbs  |
| CAPACITY     | 4,000 lbs  |
| STEERING     | Quad-Steer |
| ELEMATE      | 1.0"       |
| DECK HEIGHT  | 17.4"      |
| DECK WIDTH   | 65"        |
| DECK LENGTH  | 78"        |

Our "A" size Outdoor Mother Cart, using Elemate 1.0, carries Daughter Carts up to 64" wide with superior tracking. The premium rubber casters allow for seemless transportation from facility to facility. The custom enclosure enables customers to transport material outdoors while protecting it from the elements.