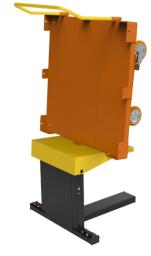

**Operated** 

Jtec's tilt table has been designed to securely engage the cart with an anti-tip puck and slot system and tilt the cart to the desired angle to allow operators to keep material in the optimum ergonomic strike zone. This platform has a 4,000 lbs capacity option that can be controlled with foot pedals.