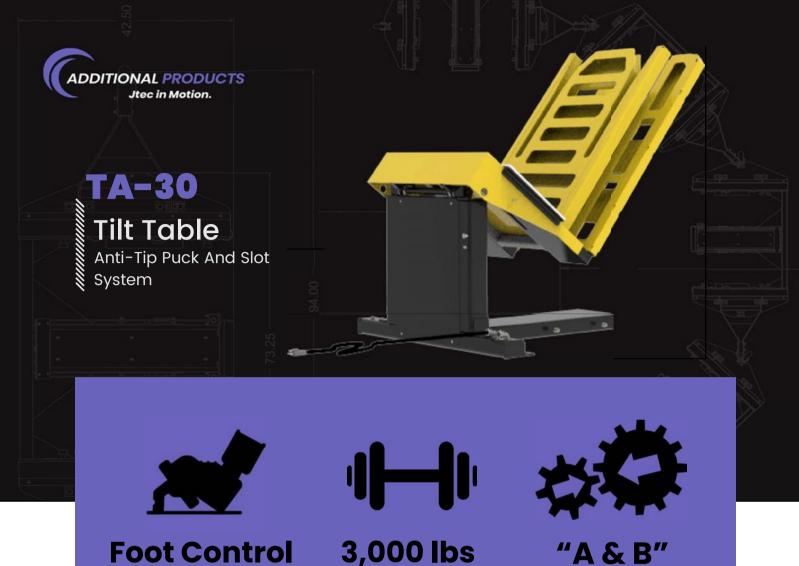

**Operated** 

Jtec's tilt table has been designed to securely engage the cart with an anti-tip puck and slot system and tilt the cart to the desired angle to allow operators to keep material in the optimum ergonomic strike zone. This platform has a 4,000 lbs capacity option that can be controlled with foot pedals.

**Weight Capacity** 

| MODEL NUMBER           | TA-40     |
|------------------------|-----------|
| TARE WEIGHT            | 869 lbs   |
| LIFT CAPACITY          | 3,000 lbs |
| MAX TILT ANGLE         | 45°       |
| HEIGHT FULLY COLLAPSED | 31"       |
| DECK HEIGHT            | 10"       |
| DECK WIDTH             | 42"       |
| DECK LENGTH            | 55"       |
|                        |           |