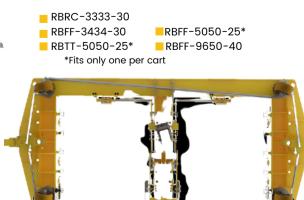

Other features include a quick change reausable tongue allowing the cart to be pulled in either direction with a standard 2" ball coupler latching system.

Compatible Daughter Carts Include: