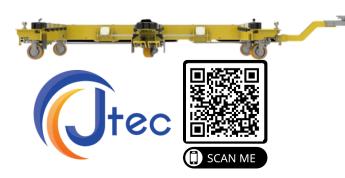

## TQDB-40

MOTHER CART Quad-Steer Designed For Precision Tracking

96"x 50"

Largest Recommended Cart

| MODEL NUMBER     | TQDB-40    |
|------------------|------------|
| TARE WEIGHT      | 803 lbs    |
| CAPACITY         | 4,000 lbs  |
| STEERING         | Quad-Steer |
| ELEMATE          | 1.0        |
| MAX SLOPE        | < 8.5%     |
| DECK HEIGHT      | 14"        |
| BAY WIDTH        | 40"        |
| DECK LENGTH      | 107"       |
| MAX SPEED        | 5 MPH      |
| MAX TRAIN WEIGHT | 10,000 lbs |

Weight Capacity

4,000 LBS

**CarryMore Compatible** 

This versatile cart can carry two smaller dual "B" sized carts or one large single "B" sized cart, giving it multi-purpose functionality. Fits two (2) dual sized carts up to 40" or one (1) oversized cart up to 96".