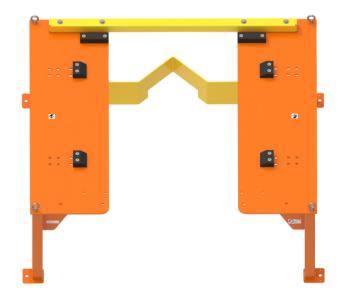

## P&D STAND

PICK-UP &
DELIVERY STAND LIGHT & HEAVY

DESIGNED TO MATE WITH SCISSOR LIFT ATTACHMENT

SINGLE BAY

1.6k & 3.3k LBS

**SCISSOR LIFT** 

**Usable Bay Size** 

**Weight Capacity** 

The Pick-Up & Delivery Stand is designed to interact with our scissor lift attachment. This pallet station is mounted to the floor and is constructed with a 2-1/2" X 3/16" wall tube with a 1/2" mount plate. Pallet lead-in widths are adjustable to 41", 44", 50", and 54".