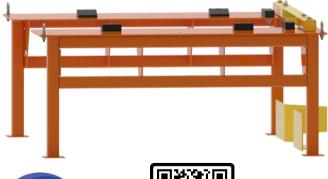

## P&D STAND

PICK-UP &
DELIVERY STAND LIGHT & HEAVY

DESIGNED TO MATE WITH SCISSOR LIFT ATTACHMENT

SINGLE BAY

1.6k & 3.3k LBS

**SCISSOR LIFT** 

**Usable Bay Size** 

**Weight Capacity** 

The Pick-Up & Delivery Stand is designed to interact with our scissor lift attachment. This pallet station is mounted to the floor and is constructed with a 2-1/2" X 3/16" wall tube with a 1/2" mount plate. Pallet lead-in widths are adjustable to 41", 44", 50", and 54".