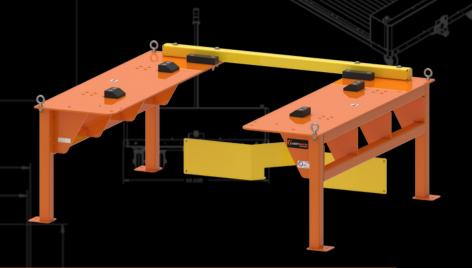

## P&D STAND

PICK-UP &
DELIVERY STAND LIGHT & HEAVY

DESIGNED TO MATE WITH SCISSOR LIFT ATTACHMENT

SINGLE BAY

1.6k & 3.3k LBS

**SCISSOR LIFT** 

**Usable Bay Size** 

**Weight Capacity** 

The Pick-Up & Delivery Stand is designed to interact with our scissor lift attachment. This pallet station is mounted to the floor and is constructed with a 2-1/2" X 3/16" wall tube with a 1/2" mount plate. Pallet lead-in widths are adjustable to 41", 44", 50", and 54".