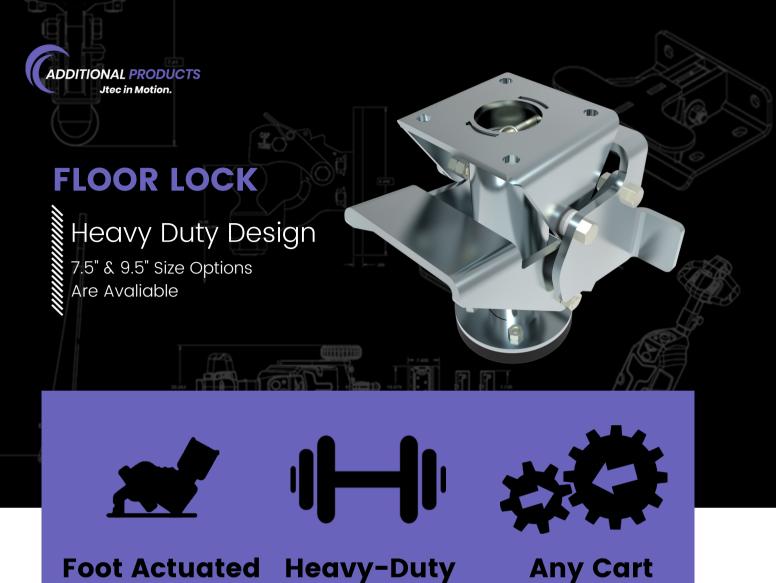

**Foot Actuated** Lock/Unlock

**Heavy-Duty Zinc Plated Steel** 

| PRODUCT OPTIONS  | 9.5" / 7.5"       |
|------------------|-------------------|
| MATERIAL         | Zinc Plated Steel |
| TARE WEIGHT      | 8.9 / 6.0 lbs     |
| EXTENDED HEIGHT  | 9.5" / 7.5"       |
| RETRACTED HEIGHT | 7.4" / 6.5"       |
| GROUND CLEARANCE | 2.1" / 1.0"       |
| PEDAL WIDTH      | 4.4" / 2.7"       |

Jtec's heavy-duty zinc-plated steel floor lock is unmatched in the industry. The floor lock is easily bolted on and offers 2" of clearance in the up position. We offer a 9.5" and a 7.5" size option. The serviceable urethane traction pad compresses when engaged and holds your cart in place. This add-on increases safety, and productivity, and reduces cost.