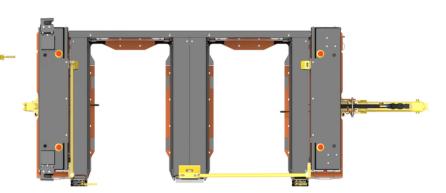

SCAN ME

ACLD-2442-70 (Autonomous, Cart, Lift, Dual Bay- 24" x 42" - 7,000 lbs total capacity). With an electric lift mechanism, it raises server racks 1 inch above the ground, and an all-electric dual steering system enables precise navigation in tight spaces. Equipped with vertical LiDAR safety sensors, it ensures protection for both the cargo and its surroundings. The cart seamlessly integrates with any AMR/AGV, drawing 24V power from the AGV unit via a mounted hitch control. Its universal design accommodates ORV2 & ORV3 server racks, presenting a comprehensive solution for efficient and secure server rack logistics.