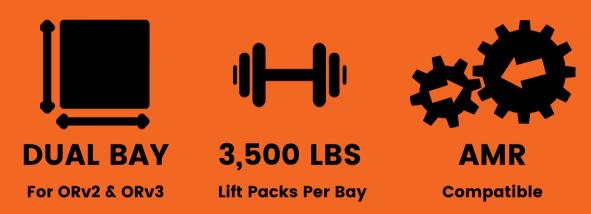

| MODEL NUMBER     | ACLD-2442-70 |
|------------------|--------------|
| TARE WEIGHT      | 2,496 lbs    |
| CAPACITY PER BAY | 3,500 lbs    |
| PRODUCT LIFT     | ]"           |
| LIFT BAY WIDTH   | 24.38"       |
| LIFT BAY DEPTH   | 42.25"       |
| OVERALL WIDTH    | 47.75"       |
| OVERALL LENGTH   | 150.5"       |

SCAN ME

ACLD-2442-70 (Autonomous, Cart, Lift, Dual Bay- 24" x 42" - 7,000 lbs total capacity). With an electric lift mechanism, it raises server racks 1 inch above the ground, and an all-electric dual steering system enables precise navigation in tight spaces. Equipped with vertical LiDAR safety sensors, it ensures protection for both the cargo and its surroundings. The cart seamlessly integrates with any AMR/AGV, drawing 24V power from the AGV unit via a mounted hitch control. Its universal design accommodates ORV2 & ORV3 server racks, presenting a comprehensive solution for efficient and secure server rack logistics.