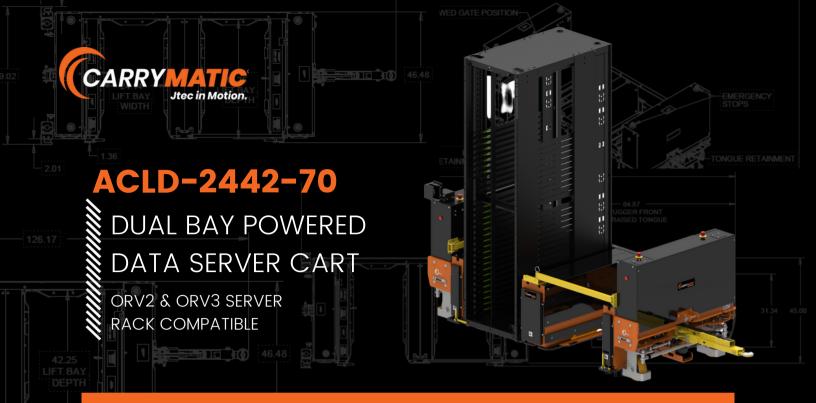

SCAN ME

ACLD-2442-70 (Autonomous, Cart, Lift, Dual Bay- 24" x 42" - 7,000 lbs total capacity). With an electric lift mechanism, it raises server racks 1 inch above the ground, and an all-electric dual steering system enables precise navigation in tight spaces. Equipped with vertical LiDAR safety sensors, it ensures protection for both the cargo and its surroundings. The cart seamlessly integrates with any AMR/AGV, drawing 24V power from the AGV unit via a mounted hitch control. Its universal design accommodates ORV2 & ORV3 server racks, presenting a comprehensive solution for efficient and secure server rack logistics.