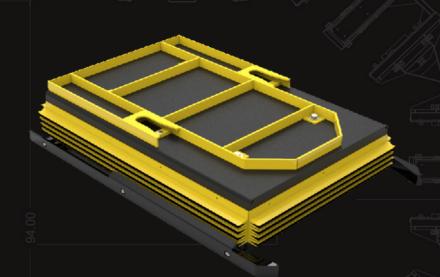

| MODEL NUMBER           | LA-20/40         |
|------------------------|------------------|
| TARE WEIGHT            | 679 lbs          |
| LIFT CAPACITY OPTIONS  | 2,000 &4,000 lbs |
| APPROX. ELEVATING TIME | 14 Seconds       |
| POWER VAC              | 115              |
| HEIGHT FULLY COLLAPSED | 10"              |
| HEIGHT FULLY LIFTED    | 32"              |
| TABLE FINISH           | Black Enamel     |

Jtec's lift table has a vertical travel of 22" and is 10" off the ground fully collapsed. This platform has a 2,000 & 4,000 lbs capacity option that can be controlled with foot pedals or a hand pendent.