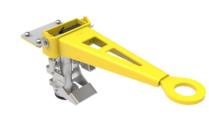

## TONGUE & FLOOR LOCK

HEAVY DUTY DESIGN

Lunette Ring Tongue & Floor Lock Combination

Foot Actuated

Lock/Unlock

Heavy-Duty
Zinc Plated Steel

Any Cart

| MODEL NUMBER  | 900-842          |
|---------------|------------------|
| TARE WEIGHT   | 30.8 lbs         |
| MATERIAL      | Zinc Plated Stee |
| LENGTH        | 30.7"            |
| WIDTH         | 8.8"             |
| HEIGHT        | 10.6"            |
| TONGUE LENGTH | 24.8"            |

Our Lunette Ring Tongue & Floor Lock combination has adjustable die springs to level the tongue with the ground or the hitch. It auto-disengages our 9.5" or 7.5" floor lock when used together. It can also be used alongside our alligator, pin or pintle hitch (lunette ring) or 2" ball coupler.