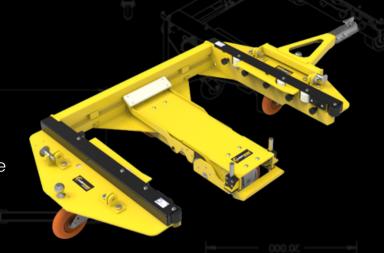

## MOTHER CART

Center Steer Designed For Precision Tracking And Noise

96"x 50"

**Usable Deck Space** 

2,000 LBS

**Weight Capacity** 

**CarryMore Compatible** 

| MODEL NUMBER   | TCSA-20     |
|----------------|-------------|
| TARE WEIGHT    | 470 lbs     |
| CAPACITY       | 2,000 lbs   |
| STEERING       | Center      |
| ELEMATE        | 1.0         |
| MAX SLOPE      | <1%         |
| DECK HEIGHT    | 15"         |
| CASTER PACKAGE | CC Apex     |
| MAX SPEED      | 10 MPH      |
| FINISH         | Powder Coat |

casters, this center steer model always maintains contact with the ground.

This "A" size Mother Cart carries Daughter Carts up to 66" with superior tracking. With its springloaded

Other features include quick change reusable tongue allowing the cart to be pulled in either direction with a standard 2" ball coupler latching system.

Compatible Daughter Carts include:

RAFF-5050-40

RARC-5050-20

RAFF-5050-40-MBD -RATT-5050-25

RAOU-3230-15 RARH-1.1CU-10