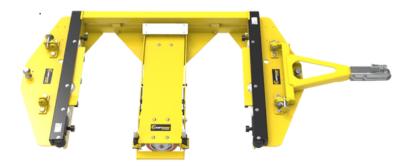

## MOTHER CART

Center Steer Designed For Precision Tracking And Noise

96"x 50"

**Usable Deck Space** 

2,000 LBS

**Weight Capacity** 

**CarryMore Compatible** 

| MODEL NUMBER   | TCSA-20     |
|----------------|-------------|
| TARE WEIGHT    | 470 lbs     |
| CAPACITY       | 2,000 lbs   |
| STEERING       | Center      |
| ELEMATE        | 1.0         |
| MAX SLOPE      | <1%         |
| DECK HEIGHT    | 15"         |
| CASTER PACKAGE | CC Apex     |
| MAX SPEED      | 10 MPH      |
| FINISH         | Powder Coat |

casters, this center steer model always maintains contact with the ground.

This "A" size Mother Cart carries Daughter Carts up to 66" with superior tracking. With its springloaded

Other features include quick change reusable tongue allowing the cart to be pulled in either direction with a standard 2" ball coupler latching system.

Compatible Daughter Carts include:

RAFF-5050-40

RARC-5050-20

RAFF-5050-40-MBD -RATT-5050-25

RAOU-3230-15 RARH-1.1CU-10