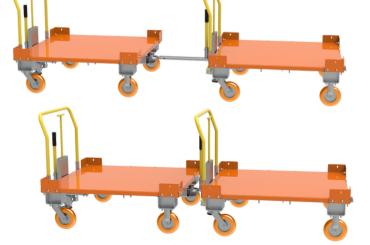

## RETRACTABLE TONGUE & HITCH

HEAVY-DUTY DESIGN

Forged Lunette Ring

Foot Actuated Heavy-Duty

Lock/Unlock Zinc Plated Weldments

Improved Ergonomics

| MODEL NUMBER                     | 900-1416   |
|----------------------------------|------------|
| TARE WEIGHT                      | 134 lbs    |
| CAPACITY                         | 10,000 lbs |
| EXTENDED DISTANCE BETWEEN CARTS  | 27.82"     |
| RETRACTED DISTANCE BETWEEN CARTS | 10.82"     |

Our Retractable Tongue & Hitch allows an ergonomic reach for extending or collapsing the tongue. It provides the ability to stage a train of carts in a trailer and maximize the area with collapsed tongues - they auto-extend and lock outward when being tugged.