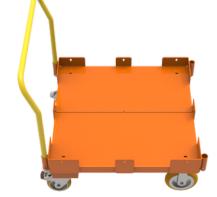

## DAUGHTER CART

CARRYMORE®

Flatbed Style Compatible with CarryMore System "HA"

**Usable Deck Space** 

| MODEL NUMBER   | RHAFF-3434-20     |
|----------------|-------------------|
| TARE WEIGHT    | 152.407 kg        |
| CAPACITY       | 907.18 kg         |
| STEERING       | Trasero           |
| ELEMATE        | 1.0"              |
| HANDLE         | 106.68 cm         |
| DECK HEIGHT    | 43.18 cm          |
| CASTER PACKAGE | 2 rigid/ 2 swivel |
|                |                   |

2,000 LBS

**Weight Capacity** 

Jtec's versatile flatbed carts are perfect for all types and sizes of dunnage. Specifically built with 11 gauge steel to accommodate standard pallet sizing and 48"x 45" knock-down container sizes.

"HA"

**Carrymore Compatible** 

Additional Features Include:

- MoveMore-40 Compatible
- Removable Ergo Handle
- Powder Coat Finish
- Corner Captures
- Premium Apex Caster Package
- Alumilock Brakes