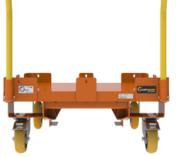

## DAUGHTER CART

CARRYMORE®

Flatbed Style Compatible with CarryMore System "HA"

**Usable Deck Space** 

| MODEL NUMBER   | RHAFF-3434-20     |
|----------------|-------------------|
| TARE WEIGHT    | 152.407 kg        |
| CAPACITY       | 907.18 kg         |
| STEERING       | Trasero           |
| ELEMATE        | 1.0"              |
| HANDLE         | 106.68 cm         |
| DECK HEIGHT    | 43.18 cm          |
| CASTER PACKAGE | 2 rigid/ 2 swivel |
|                |                   |

2,000 LBS

**Weight Capacity** 

Jtec's versatile flatbed carts are perfect for all types and sizes of dunnage. Specifically built with 11 gauge steel to accommodate standard pallet sizing and 48"x 45" knock-down container sizes.

"HA"

**Carrymore Compatible** 

Additional Features Include:

- MoveMore-40 Compatible
- Removable Ergo Handle
- Powder Coat Finish
- Corner Captures
- Premium Apex Caster Package
- Alumilock Brakes