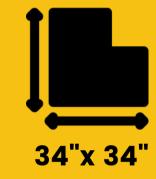

## DAUGHTER CART

CARRYMORE®

Flatbed Style Compatible with CarryMore System "HA"

**Usable Deck Space** 

| MODEL NUMBER   | RHAFF-3434-20     |
|----------------|-------------------|
| TARE WEIGHT    | 152.407 kg        |
| CAPACITY       | 907.18 kg         |
| STEERING       | Trasero           |
| ELEMATE        | 1.0"              |
| HANDLE         | 106.68 cm         |
| DECK HEIGHT    | 43.18 cm          |
| CASTER PACKAGE | 2 rigid/ 2 swivel |
|                |                   |