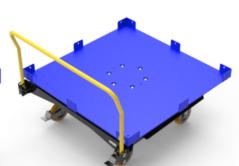

## **DAUGHTER CART**

Turntable Cart Compatible With CarryMore "C" Product Line

52"x 50"

**Usable Deck Space** 

2,500 LBS

**Weight Capacity** 

"C"

**Carrymore Compatible** 

| MODEL NUMBER   | RCTT-5250-25     |
|----------------|------------------|
| TARE WEIGHT    | 637 lbs          |
| CAPACITY       | 2,500 lbs        |
| ELEMATE        | 1.0"             |
| HANDLE         | 40"              |
| DECK HEIGHT    | 20"              |
| FOOT PEDAL     | 16"              |
| CASTER PACKAGE | 2 rigid/2 swivel |

**Powder Coat Finish Options** 

A versatile flatbed cart paired with Jtec's durable turntable design. Specifically built with 11 gauge steel, this cart accommodates standard pallet sizing and 48" x 45" knock-down container sizes. This cart turns every 180° and is activated by a simple depression of a foot pedal for easy, ergonomic access to all materials.

## Additional Features Include:

- MoveMore-40 Compatible
- Removable Ergo Handle
- Powder Coat Finish
- Corner Captures
- Premium Apex Caster Package
- Alumilock Brakes