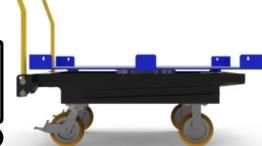

## **DAUGHTER CART**

Turntable Cart Compatible With CarryMore "C" Product Line

52"x 50"

**Usable Deck Space** 

2,500 LBS

**Weight Capacity** 

"C"

**Carrymore Compatible** 

| MODEL NUMBER   | RCTT-5250-25     |
|----------------|------------------|
| TARE WEIGHT    | 637 lbs          |
| CAPACITY       | 2,500 lbs        |
| ELEMATE        | 1.0"             |
| HANDLE         | 40"              |
| DECK HEIGHT    | 20"              |
| FOOT PEDAL     | 16"              |
| CASTER PACKAGE | 2 rigid/2 swivel |

**Powder Coat Finish Options** 

A versatile flatbed cart paired with Jtec's durable turntable design. Specifically built with 11 gauge steel, this cart accommodates standard pallet sizing and 48" x 45" knock-down container sizes. This cart turns every 180° and is activated by a simple depression of a foot pedal for easy, ergonomic access to all materials.

## Additional Features Include:

- MoveMore-40 Compatible
- Removable Ergo Handle
- Powder Coat Finish
- Corner Captures
- Premium Apex Caster Package
- Alumilock Brakes