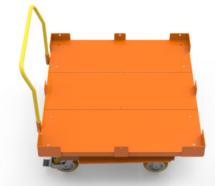

## DAUGHTER CART

Flatbed Style Compatible With CarryMore System "C"

52"x 50"

**Usable Deck Space** 

4,000 LBS

**Weight Capacity** 

"C"

**Carrymore Compatible** 

**Powder Coat Finish Options** 

Jtec's versatile flatbed carts are perfect for all types and sizes of dunnage. Specifically built with 11 gauge steel to accommodate standard pallet sizing and 48"x 45" knock-down container sizes.

## Additional Features Include:

- MoveMore-40 Compatible
- Removable Ergo Handle
- Powder Coat Finish
- Corner Captures
- Premium Apex Caster Package
- Alumilock Brakes