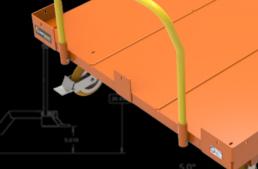

| MODEL NUMBER   | RCFF-5250-40    |
|----------------|-----------------|
| TARE WEIGHT    | 336 lbs         |
| CAPACITY       | 4,000 lbs       |
| STEERING       | Rear            |
| ELEMATE        | 1.0"            |
| HANDLE         | 42"             |
| DECK HEIGHT    | 17"             |
| CASTER PACKAGE | 2 rigid/2 swive |