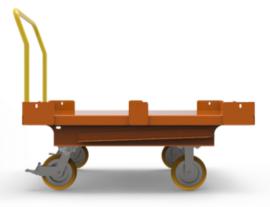

## DAUGHTER CART

Flatbed Style Compatible With CarryMore System "C"

52"x 50"

**Usable Deck Space** 

4,000 LBS

**Weight Capacity** 

"C"

**Carrymore Compatible** 

**Powder Coat Finish Options** 

Jtec's versatile flatbed carts are perfect for all types and sizes of dunnage. Specifically built with 11 gauge steel to accommodate standard pallet sizing and 48"x 45" knock-down container sizes.

## Additional Features Include:

- MoveMore-40 Compatible
- Removable Ergo Handle
- Powder Coat Finish
- Corner Captures
- Premium Apex Caster Package
- Alumilock Brakes