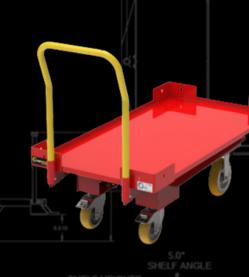

## DAUGHTER CART

Flatbed Style COmpatible With CarryMore System "C"

26"x 50"

**Usable Deck Space** 

1,000 LBS

**Weight Capacity** 

"C"

**Carrymore Compatible** 

| MODEL NUMBER   | RCFF-2650-10    |
|----------------|-----------------|
| TARE WEIGHT    | 127 lbs         |
| CAPACITY       | 1,000 lbs       |
| STEERING       | Rear            |
| ELEMATE        | 1.0"            |
| HANDLE         | 40"             |
| DECK HEIGHT    | 14.8"           |
| CASTER PACKAGE | 2 rigid/2 swive |
|                |                 |