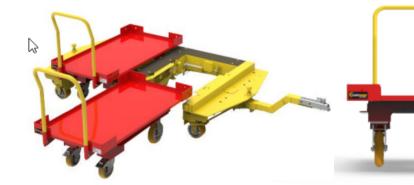

## DAUGHTER CART

Flatbed Style COmpatible With CarryMore System "C"

26"x 50"

**Usable Deck Space** 

1,000 LBS

**Weight Capacity** 

"C"

**Carrymore Compatible** 

**Powder Coat Finish Options** 

Jtec's versatile flatbed carts are perfect for all types and sizes of dunnage. Specifically built with 11 gauge steel, this dual cart accommadates small and large containers.

## Additional Features Include:

- MoveMore-40 Compatible
- Removable Ergo Handle
- Powder Coat Finish
- Corner Captures
- Premium Apex Caster Package
- Alumilock Brakes