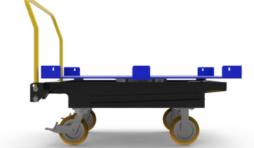

## **DAUGHTER CART**

Flatbed Style Compatible With CarryMore System "B"

50"x 50"

**Usable Deck Space** 

2,500 LBS

**Weight Capacity** 

"B"

**CarryMore Compatible** 

| MODEL NUMBER   | RBTT-5050-25    |
|----------------|-----------------|
| TARE WEIGHT    | 606 lbs         |
| CAPACITY       | 2,500 lbs       |
| STEERING       | Rear            |
| ELEMATE        | 1.0"            |
| HANDLE         | 39"             |
| DECK HEIGHT    | 18.2"           |
| CASTER PACKAGE | 2 rigid/2 swive |
|                |                 |

Additional Features Include:

- MoveMore-40 Compatible
- Removable Ergo Handle
- Powder Coat Finish
- Corner Captures
- ■360° Rotating Deck
- 180° Position Locks
- Premium Apex Caster Package
- Alumilock Brakes