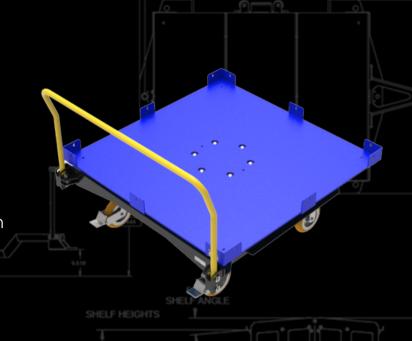

## **DAUGHTER CART**

Flatbed Style Compatible With CarryMore System "B"

50"x 50"

**Usable Deck Space** 

2,500 LBS

**Weight Capacity** 

"B"

**CarryMore Compatible** 

| MODEL NUMBER   | RBTT-5050-25    |
|----------------|-----------------|
| TARE WEIGHT    | 606 lbs         |
| CAPACITY       | 2,500 lbs       |
| STEERING       | Rear            |
| ELEMATE        | 1.0"            |
| HANDLE         | 39"             |
| DECK HEIGHT    | 18.2"           |
| CASTER PACKAGE | 2 rigid/2 swive |
|                |                 |

**Powder Coat Finish Options** 

Jtec's versatile rotating deck carts are perfect for all types and sizes of dunnage. Specifically built with 3/16" formed steel cart base with a 360° degree rotating deck.

Additional Features Include:

- MoveMore-40 Compatible
- Removable Ergo Handle
- Powder Coat Finish
- Corner Captures
- ■360° Rotating Deck
- 180° Position Locks
- Premium Apex Caster Package
- Alumilock Brakes