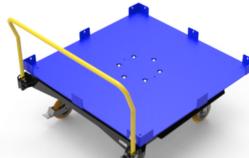

## **DAUGHTER CART**

Flatbed Style Compatible With CarryMore System "B"

50"x 50"

**Usable Deck Space** 

2,500 LBS

**Weight Capacity** 

"B"

**CarryMore Compatible** 

| MODEL NUMBER   | RBTT-5050-25    |
|----------------|-----------------|
| TARE WEIGHT    | 606 lbs         |
| CAPACITY       | 2,500 lbs       |
| STEERING       | Rear            |
| ELEMATE        | 1.0"            |
| HANDLE         | 39"             |
| DECK HEIGHT    | 18.2"           |
| CASTER PACKAGE | 2 rigid/2 swive |
|                |                 |

Additional Features Include:

- MoveMore-40 Compatible
- Removable Ergo Handle
- Powder Coat Finish
- Corner Captures
- ■360° Rotating Deck
- 180° Position Locks
- Premium Apex Caster Package
- Alumilock Brakes