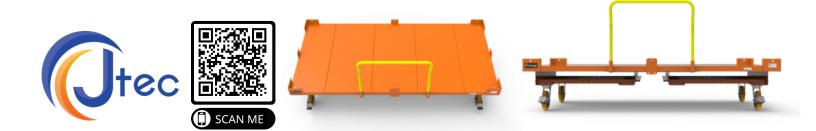

## **RBFF-9650-40**

CARRYMORE Jtec in Motion

> Flatbed Style Compatible With CarryMore System "B"

**4,000 LBS** Weight Capacity

"B" Carrymore Compatible

| MODEL NUMBER   | RBFF-9650-40     |
|----------------|------------------|
| TARE WEIGHT    | 566 lbs          |
| CAPACITY       | 4,000 lbs        |
| ELEMATE        | 1.0"             |
| HANDLE         | 42"              |
| DECK HEIGHT    | 17"              |
| CASTER PACKAGE | 2 rigid/2 swivel |
| GAGTERTAGRAGE  | 2 11gia/ 2 800   |

Jtec's versatile flatbed carts are perfect for all types and sizes of dunnage. Specifically built with 11 gauge steel to accommodate standard pallet sizing and 48"x 45" knock-down container sizes.

Additional Features Include:

- MoveMore-40 Compatible
- Removable Ergo Handle
- Powder Coat Finish
- Corner Captures
- Premium Apex Caster Package
- Alumilock Brakes