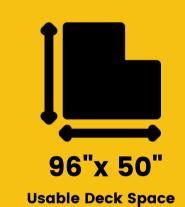

## **RBFF-9650-40**

CARRYMORE Jtec in Motion

> Flatbed Style Compatible With CarryMore System "B"

**4,000 LBS** Weight Capacity

"B" Carrymore Compatible

| MODEL NUMBER   | RBFF-9650-40     |
|----------------|------------------|
| TARE WEIGHT    | 566 lbs          |
| CAPACITY       | 4,000 lbs        |
| ELEMATE        | 1.0"             |
| HANDLE         | 42"              |
| DECK HEIGHT    | 17"              |
| CASTER PACKAGE | 2 rigid/2 swivel |
| GAGTERTAGRAGE  | 2 11gia/ 2 800   |

Jtec's versatile flatbed carts are perfect for all types and sizes of dunnage. Specifically built with 11 gauge steel to accommodate standard pallet sizing and 48"x 45" knock-down container sizes.

Additional Features Include: