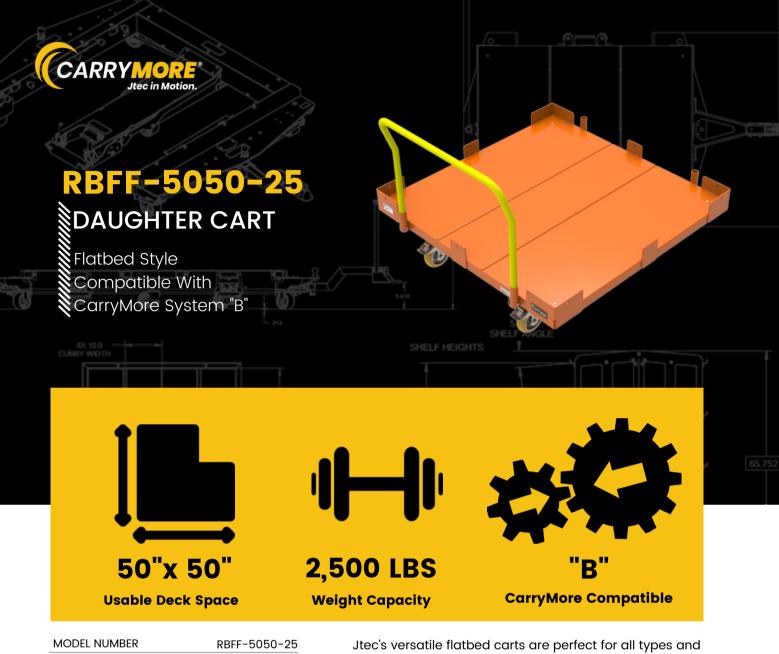

Powder Coat Finish Options

Jtec's versatile flatbed carts are perfect for all types and sizes of dunnage. Specifically built with 11 gauge steel to accommodate standard pallet sizing and 48"x 45" knock-down container sizes.

Additional Features Include:

- MoveMore-40 Compatible
- Removable Ergo Handle
- Powder Coat Finish
- Corner Captures
- Premium Apex Caster Package
- Alumilock Brakes