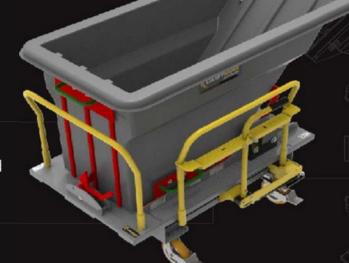

## RARH-1.1CU-10 DAUGHTER CART

Ergonomic Hopper To Safely And Efficiently Remove Waste

**HOLDS 1.1 CU** 

**↓**↑

**BI-DIRECTIONAL** 

"A"

rol CarryMore Compatible

**Usable Deck Space** 

This unique cart simplifies waste pick-up processes. The plastic molded refuse hopper dumps up to 1.1 cubic yards of waste with an ergonomically friendly actuated release lever. Jtec's bi-directional technology allows this cart to switch directions easily for tight aisle delivery.

Additional Features include:

- Powder Coat
- Premium Apex Caster Package
- Face Contact Brakes
- Ergo Handles

**Powder Coat Finish Options** 