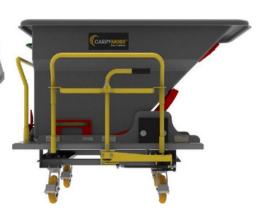

## RARH-1.1CU-10 DAUGHTER CART

Ergonomic Hopper To Safely And Efficiently Remove Waste

**HOLDS 1.1 CU** 

**↓**↑

**BI-DIRECTIONAL** 

"A"

rol CarryMore Compatible

**Usable Deck Space** 

This unique cart simplifies waste pick-up processes. The plastic molded refuse hopper dumps up to 1.1 cubic yards of waste with an ergonomically friendly actuated release lever. Jtec's bi-directional technology allows this cart to switch directions easily for tight aisle delivery.

Additional Features include:

- Powder Coat
- Premium Apex Caster Package
- Face Contact Brakes
- Ergo Handles

**Powder Coat Finish Options** 