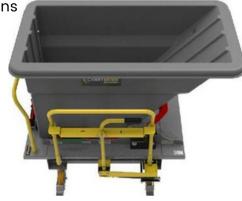

## RARH-1.1CU-10 DAUGHTER CART

Ergonomic Hopper To Safely And Efficiently Remove Waste

**HOLDS 1.1 CU** 

**↓**↑

**BI-DIRECTIONAL** 

"A"

rol CarryMore Compatible

**Usable Deck Space** 

This unique cart simplifies waste pick-up processes. The plastic molded refuse hopper dumps up to 1.1 cubic yards of waste with an ergonomically friendly actuated release lever. Jtec's bi-directional technology allows this cart to switch directions easily for tight aisle delivery.

Additional Features include:

- Powder Coat
- Premium Apex Caster Package
- Face Contact Brakes
- Ergo Handles

**Powder Coat Finish Options** 