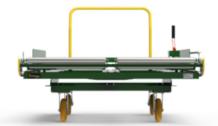

**Powder Coat Finish Options** 

This daughter cart supports easy bulk transfer of materials with the use of a roller deck. The "Gear Shift" style drop gate offers secure transport to and from lines.

This cart features 1.9" diameter conveyor rollers and is compatible with 48" x 45" bulk boxes or pallets.

Additional Features Include:

- MoveMore-40 Compatible
- Removable Ergo Handle
- Powder Coat Finish
- Corner Captures
- Premium Apex Caster Package
- Alumilock Brakes