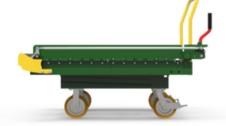

**Powder Coat Finish Options** 

This daughter cart supports easy bulk transfer of materials with the use of a roller deck. The "Gear Shift" style drop gate offers secure transport to and from lines.

This cart features 1.9" diameter conveyor rollers and is compatible with 48" x 45" bulk boxes or pallets.

Additional Features Include:

- MoveMore-40 Compatible
- Removable Ergo Handle
- Powder Coat Finish
- Corner Captures
- Premium Apex Caster Package
- Alumilock Brakes