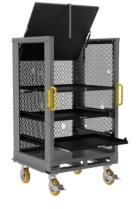

## **DAUGHTER CART**

Cart Specifically Designed For Kitting Parts

39"x 33"

**Usable Deck Space** 

2,500 LBS

**Weight Capacity** 

"A"

**CarryMore Compatible** 

**Powder Coat Finish Options** 

Streamline your manufacturing process with a kit cart. This cart includes three (3) rear-hinged, polyurea shelves, and a polyurea coated base shelf to hold various components to transport to assembly cells. These kit carts are also compatible with vertical picking.

## Additional Features Include:

- Expanded Mesh Sides
- Premium Apex Caster Package
- Face Contact Brakes
- Bolt-On Ergo Handles
- Compatible With Order Picker Attachment