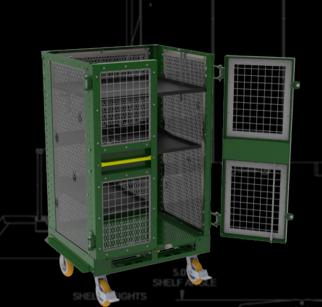

## **DAUGHTER CART**

Cart Specifically Designed For Kitting Parts

39"x 33"

**Usable Deck Space** 

2,500 LBS

**Weight Capacity** 

"A"

**CarryMore Compatible** 

**Powder Coat Finish Options** 

Streamline your manufacturing process with a kit cart. This cart includes three (3) rear-hinged, polyurea shelves, and a polyurea coated base shelf to hold various components to transport to assembly cells. These kit carts are also compatible with vertical picking.

## Additional Features Include:

- Expanded Mesh Sides
- Premium Apex Caster Package
- Face Contact Brakes
- Bolt-On Ergo Handles
- Compatible With Order Picker Attachment