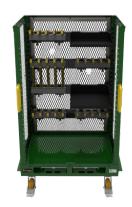

## **DAUGHTER CART**

Cart Specifically Designed For Kitting Parts

39"x 33"

**Usable Deck Space** 

2,500 LBS

**Weight Capacity** 

"A"

**CarryMore Compatible** 

**Powder Coat Finish Options** 

Streamline your manufacturing process with a kit cart. This cart includes three (3) rear-hinged, polyurea shelves, and a polyurea coated base shelf to hold various components to transport to assembly cells. These kit carts are also compatible with vertical picking.

## Additional Features Include:

- Expanded Mesh Sides
- Premium Apex Caster Package
- Face Contact Brakes
- Bolt-On Ergo Handles
- Compatible With Order Picker Attachment