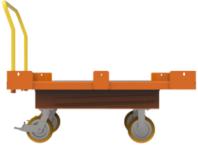

**Bi-Directional** 

**Functionality** 

| MODEL NUMBER   | RAFF-6650-40      |
|----------------|-------------------|
| TARE WEIGHT    | 559 lbs           |
| CAPACITY       | 4,000 lbs         |
| STEERING       | Rear              |
| ELEMATE        | 1.0"              |
| HANDLE HEIGHT  | 43"               |
| DECK HEIGHT    | 17"               |
| CASTER PACKAGE | 2 Rigid / 2 Swive |

## Additional Features Include:

- MoveMore-40 Compatible
  - Removable Ergo Handle
- Powder Coat Finish
- Corner Captures
  Premium Apex Caster Package
  Alumilock Brakes