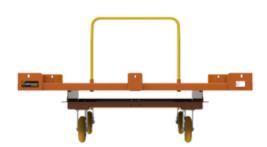

## RAFF-6650-40

**DAUGHTER** 

**CART** 

Center Steer Designed For Precision Tracking And Noise

66"x 50"

**Usable Deck Space** 

4,000 LBS

**Weight Capacity** 

**Bi-Directional** 

**Functionality** 

| MODEL NUMBER   | RAFF-6650-40      |
|----------------|-------------------|
| TARE WEIGHT    | 559 lbs           |
| CAPACITY       | 4,000 lbs         |
| STEERING       | Rear              |
| ELEMATE        | 1.0"              |
| HANDLE HEIGHT  | 43"               |
| DECK HEIGHT    | 17"               |
| CASTER PACKAGE | 2 Rigid / 2 Swive |