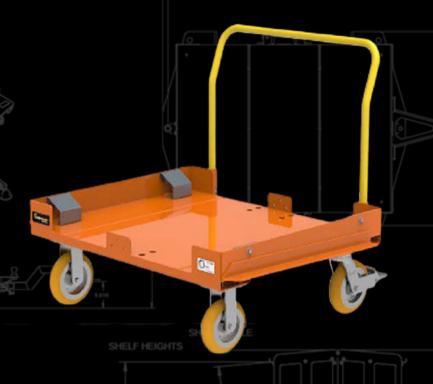

## DAUGHTER CART

Center Steer Designed
For Precision Tracking
and Noise

39"x 33"

**Usable Deck Space** 

3,000 LBS

**Weight Capacity** 

"Δ"

**Carrymore Compatible** 

| MODEL NUMBER   | RAFF-3933-30    |
|----------------|-----------------|
| TARE WEIGHT    | 82.10 kg        |
| CAPACITY       | 1360.77 kg      |
| ELEMATE        | 1.0"            |
| HANDLE         | 39"             |
| DECK HEIGHT    | 12"             |
| CASTER PACKAGE | 2 rigid/2 swive |

Powder Coat Finish Options

Jtec's versatile flatbed carts are perfect for all types and sizes of dunnage. Specifically built with 11 gauge steel, this center steer daughter cart is compatible with our CarryMore "A" product line.

## Additional Features Include:

- MoveMore-40 Compatible
- Removable Ergo Handle
- Powder Coat Finish
- Corner Captures
- Premium Apex Caster Package
- Alumilock Brakes