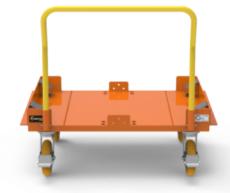

## DAUGHTER CART

Center Steer Designed
For Precision Tracking
and Noise

39"x 33"

**Usable Deck Space** 

3,000 LBS

**Weight Capacity** 

"Δ"

**Carrymore Compatible** 

| MODEL NUMBER   | RAFF-3933-30    |
|----------------|-----------------|
| TARE WEIGHT    | 82.10 kg        |
| CAPACITY       | 1360.77 kg      |
| ELEMATE        | 1.0"            |
| HANDLE         | 39"             |
| DECK HEIGHT    | 12"             |
| CASTER PACKAGE | 2 rigid/2 swive |

## Additional Features Include:

- MoveMore-40 Compatible
- Removable Ergo Handle
- Powder Coat Finish
- Corner Captures
- Premium Apex Caster Package
- Alumilock Brakes