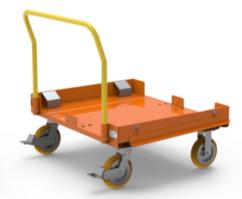

## DAUGHTER CART

Center Steer Designed
For Precision Tracking
and Noise

39"x 33"

**Usable Deck Space** 

3,000 LBS

**Weight Capacity** 

"Δ"

**Carrymore Compatible** 

| MODEL NUMBER   | RAFF-3933-30    |
|----------------|-----------------|
| TARE WEIGHT    | 82.10 kg        |
| CAPACITY       | 1360.77 kg      |
| ELEMATE        | 1.0"            |
| HANDLE         | 39"             |
| DECK HEIGHT    | 12"             |
| CASTER PACKAGE | 2 rigid/2 swive |

## Additional Features Include:

- MoveMore-40 Compatible
- Removable Ergo Handle
- Powder Coat Finish
- Corner Captures
- Premium Apex Caster Package
- Alumilock Brakes