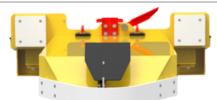

## **OPA**

Order Pick Attachment

Designed To Work With Any Vertical Picker Truck On The Market

Picker

**Daughter Cart** 

Compatible

| MODEL NUMBER    | OPA                |
|-----------------|--------------------|
| TARE WEIGHT     | 265 lbs            |
| CART CAPTURE    | Pedal Activated    |
| STEEL CASTERS   | (2)2.5"x 1" Swivel |
| FORKS TO DECK   | 5.1"               |
| GRASP CLEARANCE | 6.2"               |
| DECK WIDTH      | 48"                |
| DECK LENGTH     | 54"                |

**Hands-Free** 

**Locking Mechanism** 

Jtec's Order Picker Attachment is designed to work with any vertical picker truck on the market. Each adapter plate is configured to fit your model at the time of ordering. Upon special order, almost any Daughter Cart can be configured with the picker base to make it compatible.