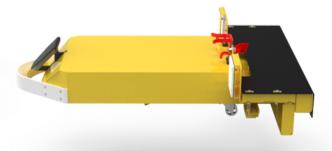

**Hands-Free** 

**Locking Mechanism** 

Jtec's Order Picker Attachment is designed to work with any vertical picker truck on the market. Each adapter plate is configured to fit your model at the time of ordering. Upon special order, almost any Daughter Cart can be configured with the picker base to make it compatible.

Additional Features Include:

- Extended Working Platform
- Optional Secondary Locking Feature
- Compatible With RAKC-3933-25