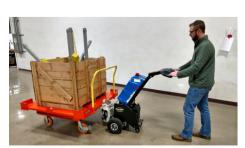

## **MOVEMORE MM-40**

PUSH / PULL

Move Heavy Loads Ergonomically To And From Tugger Trains

**24V**Drive System

4,000 LBS
Weight Capacity

Safety
E Stop Switch

| MODEL NUMBER       | MM-40           |
|--------------------|-----------------|
| WODEL NOWBER       |                 |
| TARE WEIGHT        | 573 lbs         |
| PUSH/PULL CAPACITY | 4,000 lbs       |
| CHARGING TIME      | 2 - 2.5 Hours   |
| HANDLE HEIGHT      | 49"             |
| BATTERY            | 24V Lithium Ion |
| SPEED DRIVE MOTOR  | Thumb Throttle  |

Jtec's versatile push/pull assist is perfect for moving all types and sizes of dunnage. The MoveMore system can easily push/pull up to 4,000 lbs. Our standard cart manipulator attachment allows it to engage with any MM-40 compatible cart with a simple push of a button at the handle controls. Custom actuators are also available upon request.