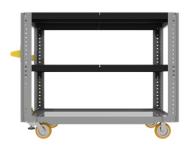

## TONGUE & HITCH

Shelf Tote Style With Alligator Tongue And Floor Lock

38"x 72"

**Usable Deck Space** 

2,000 LBS

**Weight Capacity** 

**Rear Steer** 

**Tight-Turn Technology** 

| MODEL NUMBER   | LSTRS-3872-20-2  |
|----------------|------------------|
| TARE WEIGHT    | 569 lbs          |
| TOTAL CAPACITY | 2,000 lbs        |
| SHELF CAPACITY | 500 lbs          |
| STEERING       | Rear             |
| HANDLE         | 44"              |
| DECK HEIGHT    | 11"              |
| CASTER PACKAGE | 2 rigid/2 swivel |
|                |                  |

Jtec's versatile shelf tote carts are perfect for all types and sizes of dunnage. This rearsteer cart allows for agile control. Each shelf includes a 1' lip for secure load retainment.

## Additional features include:

- Alligator Hitch
- Floor Lock Attachment
- Powder Coat Finish
- Adjustable Shelf Height; 2" Increments
- Premium Apex Caster Package
- Flip-Up Style Tongue
- Polyurea Option For Additional Grip