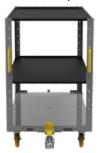

## TONGUE & HITCH

Shelf Tote Style With Alligator Tongue And Floor Lock

38"x 72"

**Usable Deck Space** 

2,000 LBS

**Weight Capacity** 

**Rear Steer** 

**Tight-Turn Technology** 

| MODEL NUMBER   | LSTRS-3872-20-2  |
|----------------|------------------|
| TARE WEIGHT    | 569 lbs          |
| TOTAL CAPACITY | 2,000 lbs        |
| SHELF CAPACITY | 500 lbs          |
| STEERING       | Rear             |
| HANDLE         | 44"              |
| DECK HEIGHT    | 11"              |
| CASTER PACKAGE | 2 rigid/2 swivel |
|                |                  |

Jtec's versatile shelf tote carts are perfect for all types and sizes of dunnage. This rearsteer cart allows for agile control. Each shelf includes a 1' lip for secure load retainment.

## Additional features include:

- Alligator Hitch
- Floor Lock Attachment
- Powder Coat Finish
- Adjustable Shelf Height; 2" Increments
- Premium Apex Caster Package
- Flip-Up Style Tongue
- Polyurea Option For Additional Grip