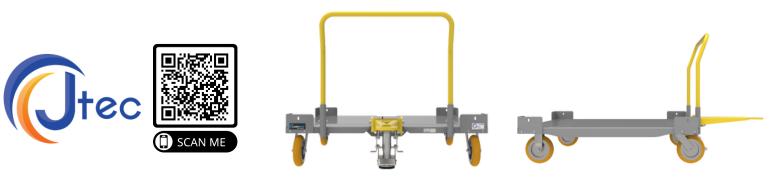

## LFRS-5050-20

## TONGUE & HITCH

Flatbed Style Rear Steer With Alligator Tongue and Floor Lock

50"x 50" Usable Deck Space 2,000 LBS Weight Capacity

## **Rear Steer** Tight-Turn Technology

| MODEL NUMBER   | LFRS-5050-20     |
|----------------|------------------|
| TARE WEIGHT    | 429 lbs          |
| CAPACITY       | 2,000 lbs        |
| STEERING       | Rear             |
| HANDLE         | 38"              |
| DECK HEIGHT    | 10"              |
| CASTER PACKAGE | 2 rigid/2 swivel |

Additional features include:

- Alligator Hitch
- Floor Lock Attachment
- Powder Coat Finish
- Removable Bolt-On Corner Captures
- Premium Apex Caster Package
- Flip-Up Style Tongue