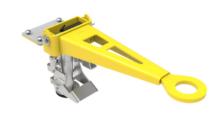

## **FLOOR LOCK**

Heavy Duty Design

Urethane Traction Pad Compress

Foot Actuated
Lock/Unlock

Heavy-Duty
Zinc Plated Steel

Any Cart

| MODEL NUMBER     | Floor Lock       |
|------------------|------------------|
| TARE WEIGHT      | 8.9 lbs          |
| MATERIAL         | Zinc Plated Stee |
| EXTENDED HEIGHT  | 9.5"             |
| RETRACTED HEIGHT | 7.4"             |
| GROUND CLEARANCE | 2.2"             |
| PEDAL WIDTH      | 4.4"             |

Jtec's heavy-duty zinc-plated steel floor lock is unmatched in the industry. The floor lock is easily bolted on and offers 2" of clearance in the up position. The serviceable urethane traction pad compresses when engaged and holds your cart in place. This add-on increases safety, productivity, and reduces cost.