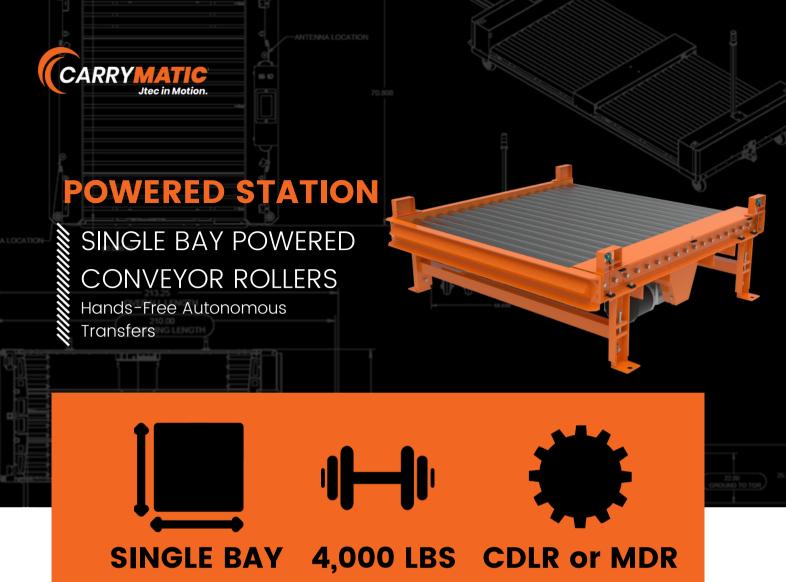

Customizable

Weight Capacity

Conveyance

| MODEL             | POWERED STATION |
|-------------------|-----------------|
| *CAPACITY Per Bay | 4,000 lbs       |
| *DECK HEIGHT      | 23"             |
| *DECK WIDTH       | 25"             |
| *DECK LENGTH      | 60"             |
| *SPEED            | 30 FPM          |
| *Customizable     |                 |

The Powered Roller CarryMatic Station, normally a CDLR type conveyor station, performs automated material transfers with CarryMatic carts and with other Powered Conveyor Sections, within a CarryMatic System. Stations are equipped HMI control panels with E-Stop, load present sensors, and cart alignment sensors. Guards and additional E-Stop positions are also available. These stations can be used for both loads and unload transfer to and from the CarryMatic carts.

## Features:

- 30 FPM Standard Transfer Speed (customizable)
- Emergency Stop Buttons
- Turn-Key System
- 240/480 VAC Motor