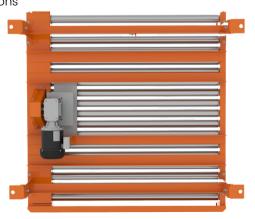

The Powered Roller CarryMatic Station, normally a CDLR type conveyor station, performs automated material transfers with CarryMatic carts and with other Powered Conveyor Sections, within a CarryMatic System. Stations are equipped HMI control panels with E-Stop, load present sensors, and cart alignment sensors. Guards and additional E-Stop positions are also available. These stations can be used for both loads and unload transfer to and from the CarryMatic carts.

## Features:

- 30 FPM Standard Transfer Speed (customizable)
- Emergency Stop Buttons
- Turn-Key System
- 240/480 VAC Motor