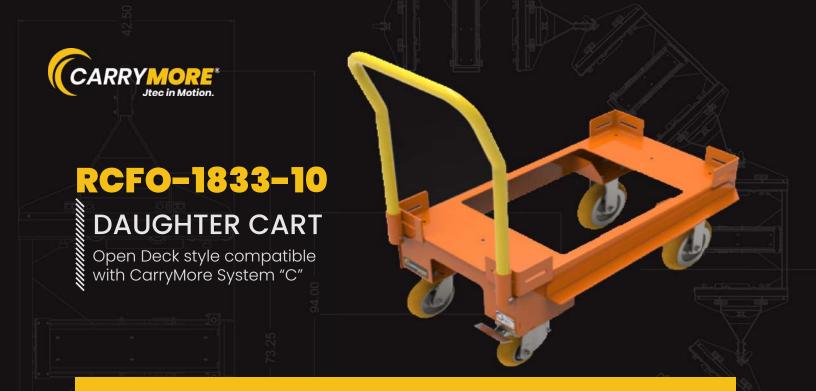

18"x 33"

**Usable Deck Space** 

1,000 LBS

**Weight Capacity** 

"C"

**CarryMore Compatible** 

| MODEL NUMBER   | RCFO-1833-10     |
|----------------|------------------|
| TARE WEIGHT    | 82 lbs           |
| CAPACITY       | 1,000 lbs        |
| STEERING       | Rear             |
| ELEMATE        | 1.0"             |
| HANDLE         | 38"              |
| DECK HEIGHT    | 17"              |
| CASTER PACKAGE | 2 Rigid/ 2 Swive |

Powder Coat Finish Options

Jtec's versatile open deck carts are perfect for all types and sizes of dunnage. Specifically built with 11 gauge steel to accommodate standard pallet sizing and 48"x 45" knock-down container sizes.

## Additional features include:

- MoveMore-40 Compatible
- Removable Ergo Handle
- Powder Coat Finish
- Corner Captures
- Premium Apex Caster Package
- Alumilock Brakes