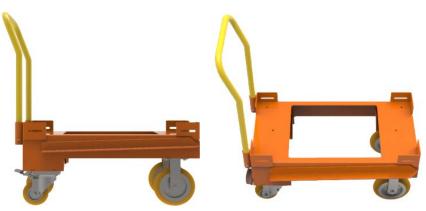

18"x 33"

**Usable Deck Space** 

1,000 LBS

**Weight Capacity** 

"C"

**CarryMore Compatible** 

| MODEL NUMBER   | RCFO-1833-10     |
|----------------|------------------|
| TARE WEIGHT    | 82 lbs           |
| CAPACITY       | 1,000 lbs        |
| STEERING       | Rear             |
| ELEMATE        | 1.0"             |
| HANDLE         | 38"              |
| DECK HEIGHT    | 17"              |
| CASTER PACKAGE | 2 Rigid/ 2 Swive |

Powder Coat Finish Options

Jtec's versatile open deck carts are perfect for all types and sizes of dunnage. Specifically built with 11 gauge steel to accommodate standard pallet sizing and 48"x 45" knock-down container sizes.

## Additional features include:

- MoveMore-40 Compatible
- Removable Ergo Handle
- Powder Coat Finish
- Corner Captures
- Premium Apex Caster Package
- Alumilock Brakes