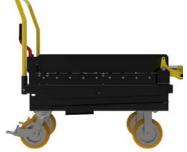

## RBRC-3333-20

**DAUGHTER CART** Flatbed style compatible with

CarryMore System "B"

| MODEL NUMBER     | RBRC-3333-20      |
|------------------|-------------------|
| TARE WEIGHT      | 391 lbs           |
| CAPACITY         | 2,000 lbs         |
| STEERING         | Rear              |
| ELEMATE          | 1.0″              |
| HANDLE           | 42″               |
| DECK HEIGHT      | 19.5"             |
| CONVEYOR ROLLERS | 1.9″              |
| CASTER PACKAGE   | 2 Rigid/ 2 Swivel |
|                  |                   |

Jtec's versatile conveyor carts are perfect for all types and sizes of dunnage. Specifically built with 11 gauge steel to accommodate standard pallet sizing and 48"x 45" knock-down container sizes.

Additional features include:

- MoveMore-40 Compatible
- Removable Ergo Handle
- Powder Coat Finish
- Corner Captures
- Premium Apex Caster Package
- Alumilock Brakes

Powder Coat Finish Options