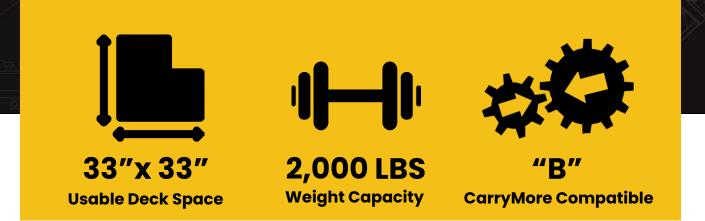

## RBRC-3333-20

**DAUGHTER CART** Flatbed style compatible with

CarryMore System "B"

| MODEL NUMBER     | RBRC-3333-20      |
|------------------|-------------------|
| TARE WEIGHT      | 391 lbs           |
| CAPACITY         | 2,000 lbs         |
| STEERING         | Rear              |
| ELEMATE          | 1.0″              |
| HANDLE           | 42″               |
| DECK HEIGHT      | 19.5"             |
| CONVEYOR ROLLERS | 1.9″              |
| CASTER PACKAGE   | 2 Rigid/ 2 Swivel |
|                  |                   |