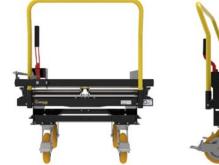

## RBRC-3333-20

**DAUGHTER CART** Flatbed style compatible with

CarryMore System "B"

| MODEL NUMBER     | RBRC-3333-20      |
|------------------|-------------------|
| TARE WEIGHT      | 391 lbs           |
| CAPACITY         | 2,000 lbs         |
| STEERING         | Rear              |
| ELEMATE          | 1.0″              |
| HANDLE           | 42″               |
| DECK HEIGHT      | 19.5"             |
| CONVEYOR ROLLERS | 1.9″              |
| CASTER PACKAGE   | 2 Rigid/ 2 Swivel |
|                  |                   |

Jtec's versatile conveyor carts are perfect for all types and sizes of dunnage. Specifically built with 11 gauge steel to accommodate standard pallet sizing and 48"x 45" knock-down container sizes.

Additional features include:

- MoveMore-40 Compatible
- Removable Ergo Handle
- Powder Coat Finish
- Corner Captures
- Premium Apex Caster Package
- Alumilock Brakes

Powder Coat Finish Options