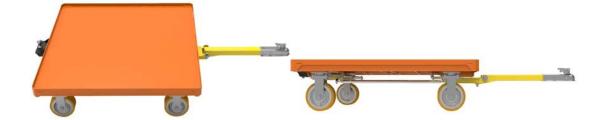

## TONGUE & HITCH

Heavy-Duty Trailer Built For Maximum Loads

MFQS-5050-50

383 lbs

13"

4 Rigid 2"

5,000 lbs

Quad-Steer

**Quad-Steer** 

**Tight-Turn Technology** 

Additional features include:

- Trailer Capability
- Flip-Up Style Tongue
- Powder Coat Finish
- Premium Apex Caster Package
- Floor Lock Attachment

MODEL NUMBER TARE WEIGHT

CAPACITY

STEERING

DECK HEIGHT

CASTER PACKAGE

**BALL HITCH & COUPLER** 

Powder Coat Finish Options