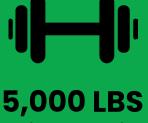

## TONGUE & HITCH

Heavy-Duty Trailer Built For Maximum Loads

MFQS-5050-50

383 lbs

13"

4 Rigid 2"

5,000 lbs

Quad-Steer

Weight Capacity

| Jtec's versatile tongue and hitch trailers are        |
|-------------------------------------------------------|
| perfect for all types and sizes of dunnage.           |
| This line can support both indoor and outdoor         |
| applications. Specifically built with 11 gauge steel, |
| these heavy-duty trailers feature a flip-up style     |
| tongue and are built to last.                         |