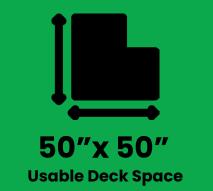

## MFQS-5050-50

## TONGUE & HITCH

Heavy-Duty Trailer Built For Maximum Loads

MFQS-5050-50

383 lbs

13"

4 Rigid 2"

5,000 lbs

Quad-Steer