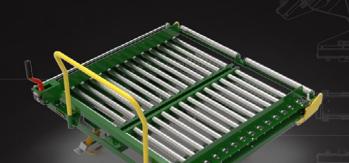

## **DAUGHTER CART**

Mechanical Roller Cart for Easy Bulk Transfer

50" x 50"

usable deck space

1

2,000 LB

weight capacity

"A" SIZE

carrymore compatible

| MODEL NUMBER   | RARC-5050-20      |
|----------------|-------------------|
| TARE WEIGHT    | 293 lbs           |
| CAPACITY       | 2,000 lbs         |
| STEERING       | Rear              |
| ELEMATE        | 1.0               |
| HANDLE         | 38"               |
| DECK HEIGHT    | 13"               |
| CASTER PACKAGE | 2 rigid/ 2 swivel |

Powder Coat Finish Options

This daughter cart supports easy bulk transfer of materials with the use of a roller deck. The "Gear Shift" style drop gate offers secure transport to and from lines.

This cart features 1.9" diameter conveyer rollers and is compatible with 48" x 45" bulk boxes or pallets.

Additional features include:

- MoveMore-40 Compatible
- Removable Ergo Handle
- Powder Coat Finish
- Corner Captures
- Premium Apex Caster Package with Alumilock Brakes