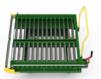

## **DAUGHTER CART**

Mechanical Roller Cart for Easy Bulk Transfer

50" x 50"

usable deck space

1

2,000 LB

weight capacity

"A" SIZE

carrymore compatible

| MODEL NUMBER   | RARC-5050-20      |
|----------------|-------------------|
| TARE WEIGHT    | 293 lbs           |
| CAPACITY       | 2,000 lbs         |
| STEERING       | Rear              |
| ELEMATE        | 1.0               |
| HANDLE         | 38"               |
| DECK HEIGHT    | 13"               |
| CASTER PACKAGE | 2 rigid/ 2 swivel |

Powder Coat Finish Options

This daughter cart supports easy bulk transfer of materials with the use of a roller deck. The "Gear Shift" style drop gate offers secure transport to and from lines.

This cart features 1.9" diameter conveyer rollers and is compatible with 48" x 45" bulk boxes or pallets.

Additional features include:

- MoveMore-40 Compatible
- Removable Ergo Handle
- Powder Coat Finish
- Corner Captures
- Premium Apex Caster Package with Alumilock Brakes